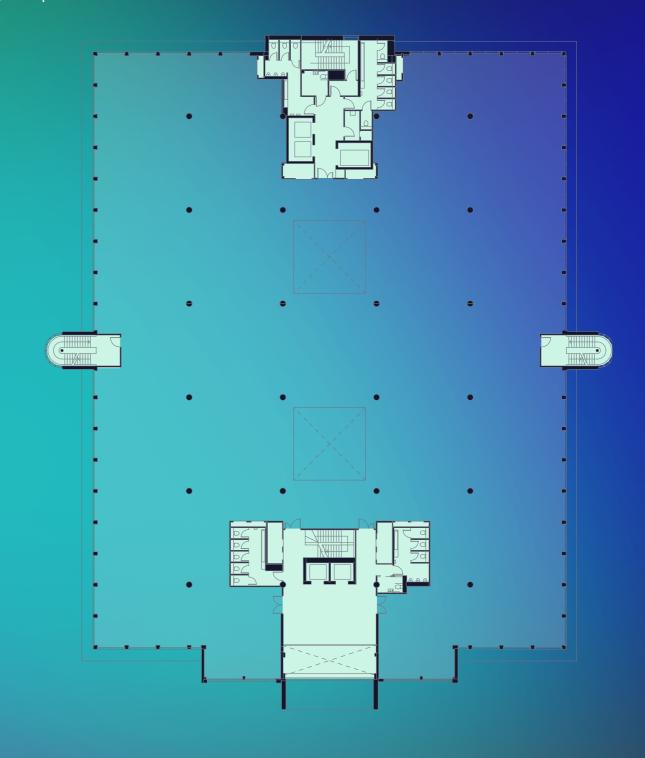

# A space to innovate

10,000 - 71,000 sq ft of contemporary office space

### **Ground Floor**



- LET Space
- Communal Space/Core
- Proposed Gym Area

- 1 Main Reception
- 2 Business Lounge
- 3 Visitor Lounge
- 4 Rear Reception
- 5 Showers & Changing Rooms
- 6 Proposed Gym

### First Floor

24,051 sq ft 2,234 sq m







Communal Space/Core

# **Second Floor**

23,620 sq ft 2,194 sq m



## Third Floor

23,625 sq ft 2,195 sq m











Communal Space/Core

#### **Connect with us**

**CBRE** 



Peter York 07880 737182 Richard Harding 07730 817019

Matt Willcock 07920 117257 Jordan Willcock 07745 054909

Floorplans are for indicative purposes only and not to scale.

All CGIs are for indicative purposes only and are subject to change.

Misrepresentation act: IMPORTANT. These particulars do not form part of any contract. CBRE nor Bray Fox Smith nor any of their directors, employees or agents are authorised to give or make any warranty or representation on behalf of any party. Whilst information and particulars are given in good faith, intending purchasers or tenants must satisfy themselves independently as to the accuracy of all matters on which they intend to rely. All negotiations are subject to contract.

Desig