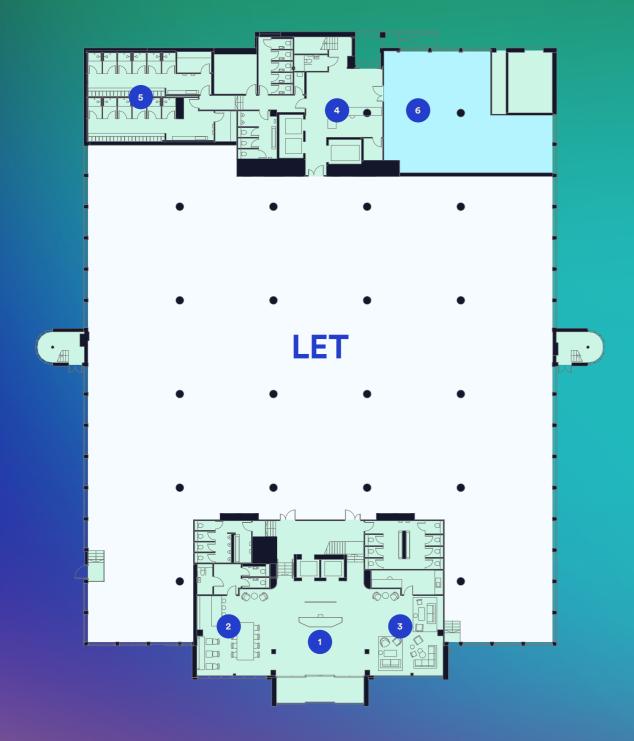

### **Ground Floor**

- LET Space
- Communal Space/Core
- Proposed Gym Area

- 1 Main Reception
- 2 Business Lounge
- 3 Visitor Lounge
- 4 Rear Reception
- 5 Showers & Changing Rooms
- 6 Proposed Gym