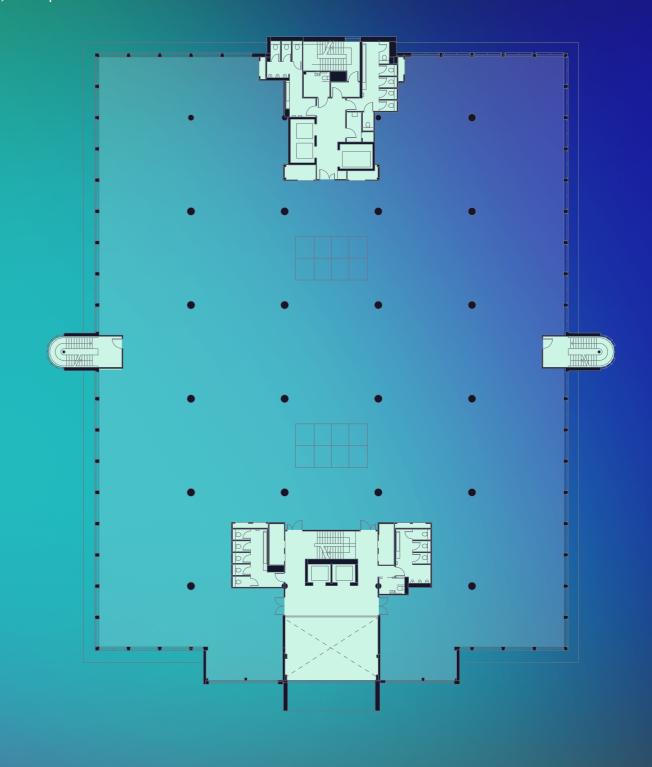

# A space to innovate

10,000 - 71,000 sq ft of contemporary office space

### **Ground Floor**



- LET Space
- Communal Space/Core
- Proposed Gym Area

- 1 Main Reception
- 2 Business Lounge
- 3 Visitor Lounge
- 4 Rear Reception
- 5 Showers & Changing Rooms
- 6 Proposed Gym

### First Floor

24,051 sq ft 2,234 sq m







Communal Space/Core

# **Second Floor**

23,620 sq ft 2,194 sq m



## Third Floor

23,625 sq ft 2,195 sq m











Communal Space/Core

#### **Connect with us**

**CBRE** 



Peter York 07880 737182 Richard Harding 07730 817019

Matt Willcock 07920 117257 Jordan Willcock 07745 054909

Floorplans are for indicative purposes only and not to scale.

All CGIs are for indicative purposes only and are subject to change.

Misrepresentation act: IMPORTANT. These particulars do not form part of any contract. CBRE nor Bray Fox Smith nor any of their directors, employees or agents are authorised to give or make any warranty or representation on behalf of any party. Whilst information and particulars are given in good faith, intending purchasers or tenants must satisfy themselves independent