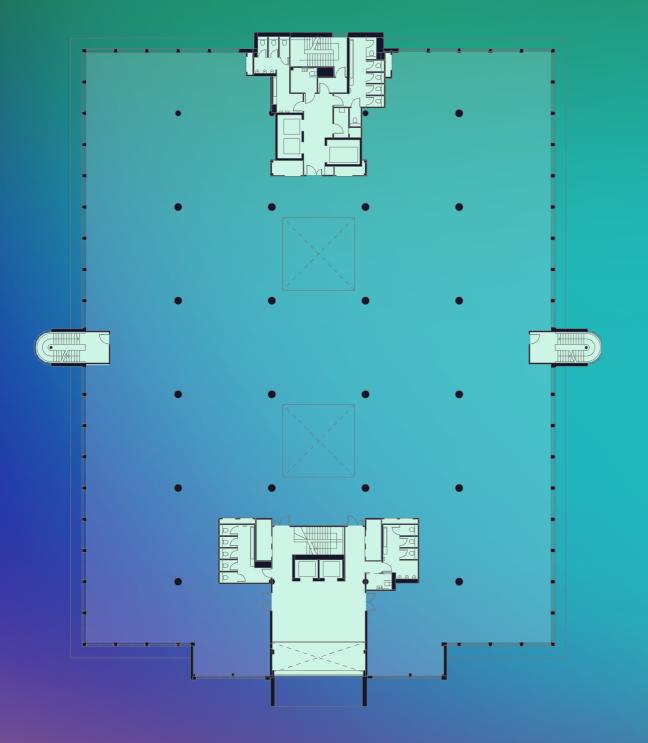

# A space to innovate

10,000 - 71,000 sq ft of contemporary office space

### **Ground Floor**



- LET Space
- Communal Space/Core
- Proposed Gym Area

- 1 Main Reception
- 2 Business Lounge
- 3 Visitor Lounge
- 4 Rear Reception
- 5 Showers & Changing Rooms
- 6 Proposed Gym

### First Floor

24,051 sq ft 2,234 sq m







Communal Space/Core

# **Second Floor**

23,620 sq ft 2,194 sq m



## Third Floor

23,625 sq ft 2,195 sq m











Communal Space/Core

#### **Connect with us**

**CBRE** 



Peter York 07880 737182 Richard Harding 07730 817019

Matt Willcock 07920 117257 Jordan Willcock 07745 054909

Floorplans are for indicative purposes only and not to scale.

All CGIs are for indicative purposes only and are subject to change.

Misrepresentation act: IMPORTANT. These particulars do not form part of any contract. CBRE nor Bray Fox Smith nor any of their directors, employees or agents are authorised to give or make any warranty or representation on behalf of any party. Whilst information and particulars are given in good faith, intending purchasers or tenants must satisfy themselves independently as to the accuracy of all matters on which they intend to rely. All n