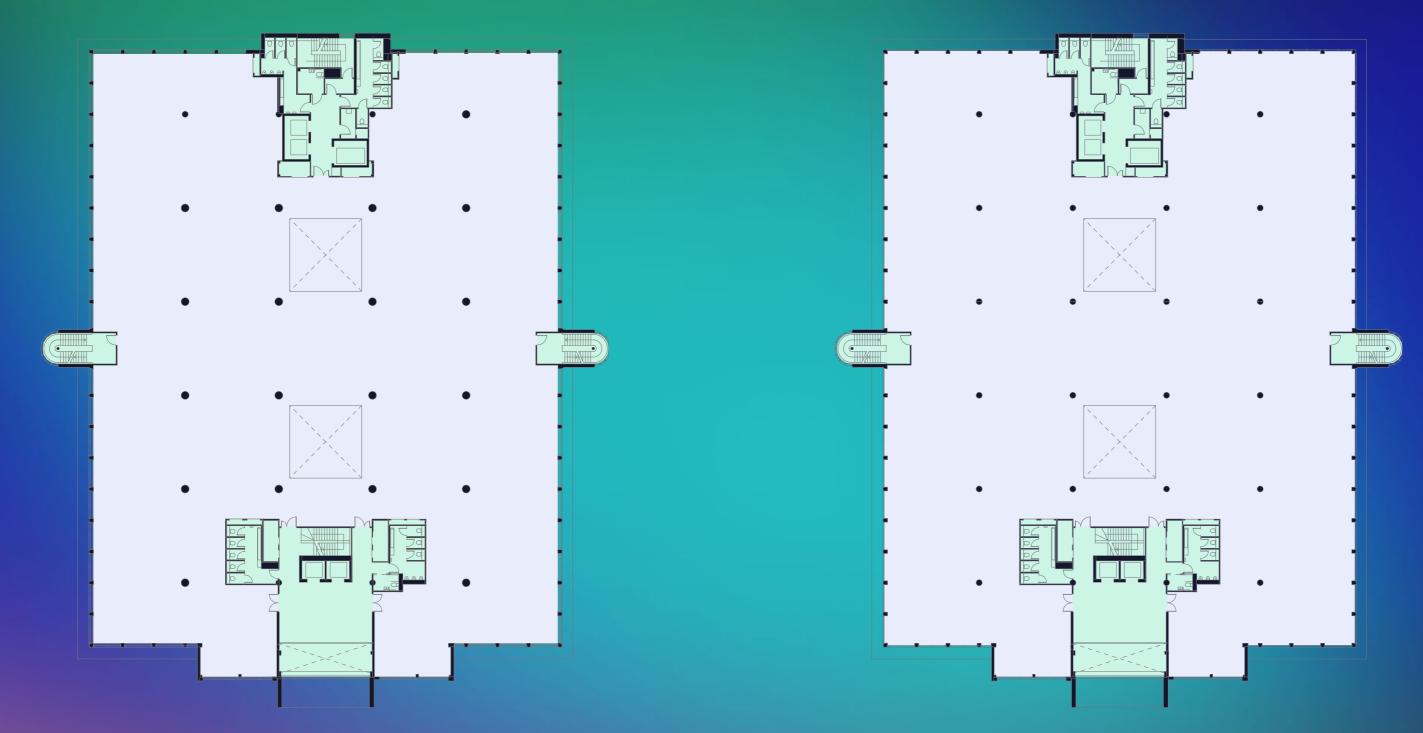

#### **Second Floor**

23,620 sq ft 2,194 sq m

## **Third Floor**

23,625 sq ft 2,195 sq m

Communal Space/Core