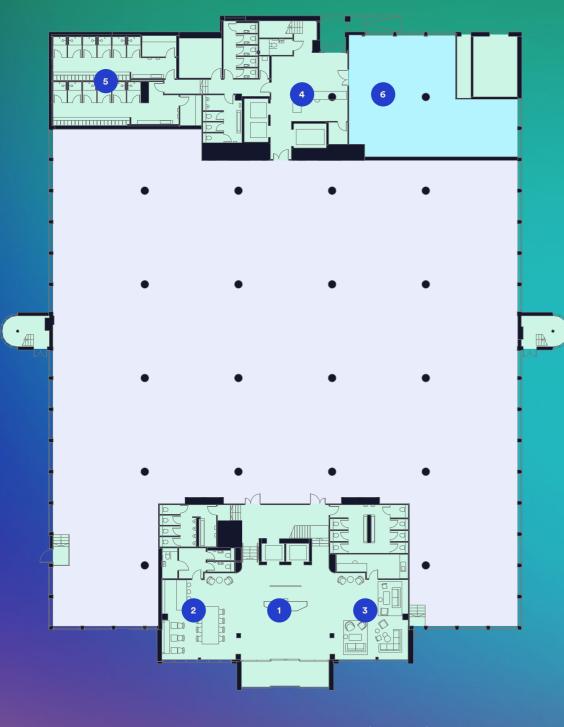

## **Ground Floor**

20,381 sq ft 1,893 sq m

Available Space

Communal Space/Core

Proposed Gym Area

- 1 Main Reception
- 2 Business Lounge
- 3 Visitor Lounge
- 4 Rear Reception
- 5 Showers & Changing Rooms
- 6 Proposed Gym